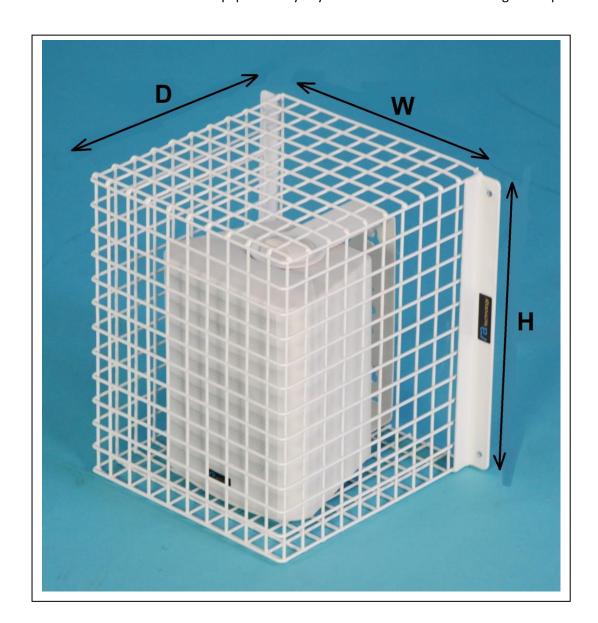

## **Mesh Cage Dimensions Required For Pricing**

We can manufacture Mesh Cages to any reasonable size for covering and protecting a range of equipment including Wall Mounted Loud Speakers, Multimedia Projectors and other products. To enable us to quote pricing for any Mesh Cage, we first need confirmation of the INTERNAL Height, Width and Depth of the actual cages required as seen in the image below. Your dimensions need to take into account any mounting brackets or other protrusions the equipment may have which will require additional space once inside the cage. We suggest allowing at least 30mm to 50mm clearance all around the equipment anyway to enable it to be set at an angle if required.